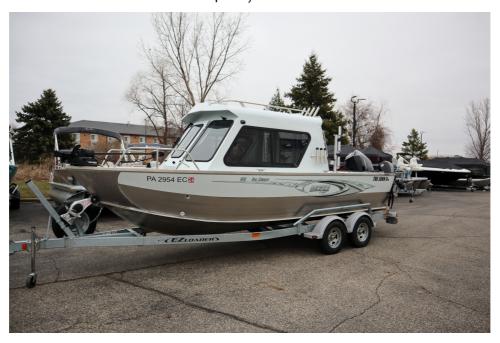

## USED 2019 Hewescraft 210 Sea Runner HT \$89,995

## **Description**

This unit is new to our preowned inventory. Call 616-997-8888 for additional details. Adding an available hard-top cabin to the already feature-rich Hewescraft Sea Runner makes it an even greater value. The convenience of the Sea Runner's new walkthrough transom door paired with the comfort of a ...

## **GENERAL INFORMATION**

Manufacturer Hewescraft Model Year 2019

Model Name 210 Sea Runner HT Model Code 210 Sea Runner HT

Stock Number 6919
Color White
Condition USED

Engine Mercury 200XL

outboard