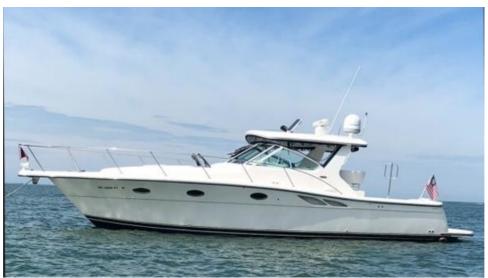

## USED 2001 Tiara 3500 Open \$199,000

## Description

2001 Tiara 3500 Open located in Northern Michigan. A Freshwater Gem with Cummins Diesel Engines.Discover the epitome of luxury and performance with this pristine 2001 Tiara 3500 Open, a true masterpiece designed for discerning boaters who seek unparalleled comfort and reliability. This vessel has bee...

## **GENERAL INFORMATION**

Manufacturer Model Year Model Name Model Code Stock Number Color Condition Engine Tiara 2001 3500 Open 3500 Open

White USED 6BTA5.9-M3 In-Line Twin