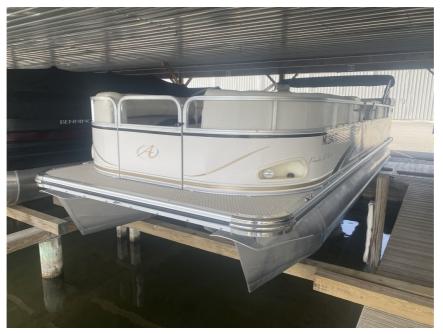

## USED 2007 Avalon 24 Paradise Call For Price

## Description

2007 Avalon 24 Paradise: Looking for a reliable and spacious pontoon? Look no further than the 2007 Avalon 24 Paradise. This wellmaintained vessel is paired with a robust Yamaha 115 4-stroke engine, ensuring a smooth and powerful ride on the water. With seating for up to 16 passengers, there's ample...

## **GENERAL INFORMATION**

Manufacturer Model Year Model Name Model Code Stock Number Color Condition Engine Avalon 2007 24 Paradise 24 Paradise 3393 White USED