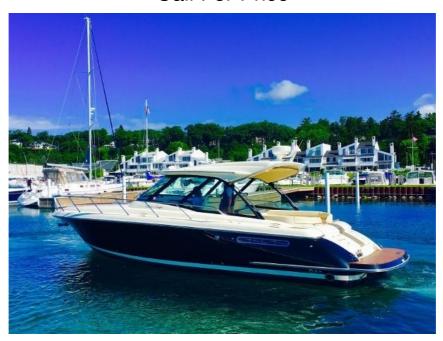

## USED 2014 Chris-Craft Corsair 36 Hard Top Call For Price

## **GENERAL INFORMATION**

Manufacturer Chris-Craft
Model Year 2014

Model Name Corsair 36
Hard Top
Corsair 36

Model Code Hard Top

Stock Number

Color Black Pearl Metallic/Ivory

Condition USED

6.0L V8-430CE FWC DP CAT w/Joystick