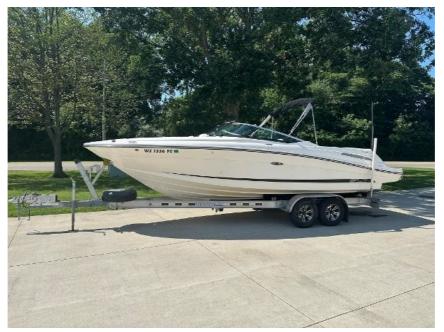

## USED 2014 Sea Ray 250 SLX \$55,000

## Description

Available immediately. One of Sea Rays most popular models ever with one of the best rides in the business. 350 Mag Mercruiser with just 323 hours. SIMRAD oversized GPS screen, aluminum trailer, Vacuflush head, power engine hatch, bimini and more. Unique rear sunpad layout which converts to a center...

## **GENERAL INFORMATION**

Sea Ray

2014

Manufacturer Model Year Model Name Model Code Stock Number Color Condition

250 SLX 250 SLX White/Black USED 350 Mag MPI DTS BR3

ECT Stern Drive

Engine