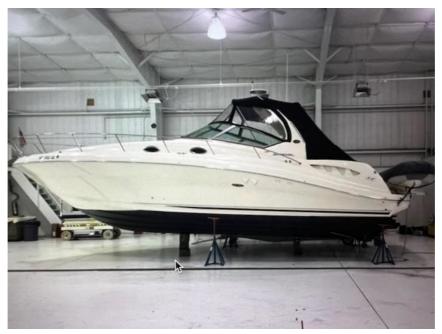

## USED 2003 Sea Ray 340 Sundancer \$117,500

## Description

The sleek, racy new profile Sea Ray was launched in the 2003 model year and was a big hit on the market immediately. She has a 12-ft beam, unlike the older style which was 11'-6?, and has an all new u-shape aft seating and 3 forward-facing bolster layout in the cockpit. The cabin was redesigned as we...

## **GENERAL INFORMATION**

Sea Ray

Drive Twin

Manufacturer Model Year Model Name Model Code Stock Number Color Condition

2003 340 Sundancer 340 Sundancer Arctic White/Black/Gold USED 8.1L S Horizon MCM V-