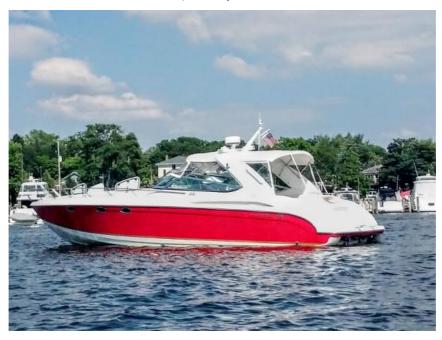

## USED 2000 Formula 400 Super Sport \$139,900

## **Description**

This freshwater Formula 400 SS not only looks and runs great but has been professionally maintained throughout the years and has a long list of upgrades. This boat has been lift-kept during the summer and kept in heated storage during the winter months. This 400 SS can be seen easily over the winter....

## **GENERAL INFORMATION**

Manufacturer Formula Model Year 2000

Model Name 400 Super Sport Model Code 400 Super Sport

Stock Number

Color Red/White Condition USED

Engine HP500EFI Racing V8

BR3 Twin I/O