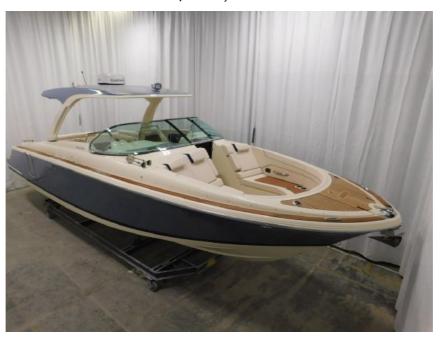

## **Description**

Pristine Condition - Beautiful Teak Heritage Edition - Freshly Painted Bottom, Sanded Teak, and Buffed Hull. Save Thousands over New!The Chris-Craft Launch 35 GT is the pinnacle of day yachting. Check out this stunning example in Fountain Blue Metallic Paint, with GT Hardtop, Full Heritage Edition,...

## **GENERAL INFORMATION**

Manufacturer Chris-Craft Model Year 2021

Model Name Launch 35 GT Model Code Launch 35 GT

Stock Number

Color Fountain Blue Metallic

Condition USED

Engine 8.2L V8 B3 FWC DTS w/Joystick Twin I/O