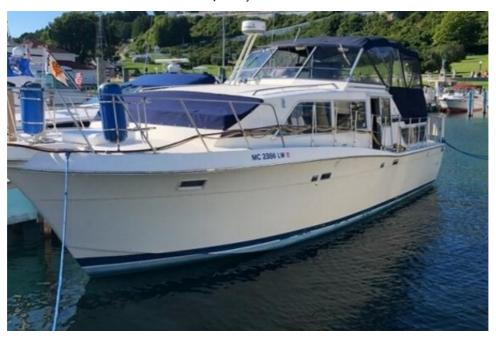

## USED 1986 Chris-Craft Catalina 381 \$58,900

## **Description**

Freshwater Chris-Craft with dinghy, generator, newer galley with new fridge, spare props, all new batteries, newer canvas Isinglass and all the accommodations needed to make this the perfect up north floating condo. Now is the time for you and your family to take all those cruising adventures you hav...