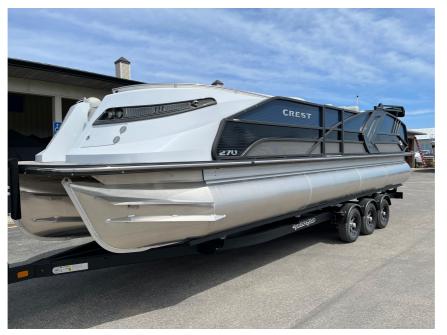

## NEW 2022 Crest Savannah 270 SLC Call For Price

## Description

All in-stock 2022 Crest models are on sale now!Next-level Details. The Savannah is Crest's ultimate expression of style, comfort and performance. The functional layouts are available in both 25? and 27? configurations. The platform boasts an extended standard deck to ensure you have plenty of space t...

## **GENERAL INFORMATION**

Manufacturer Model Year Model Name Model Code Stock Number Color Condition

Crest 2022 Savannah 270 SLC Savannah 270 SLC

Navy/Black Metallic NEW 400L Verado Outboard 4 Stroke

Engine